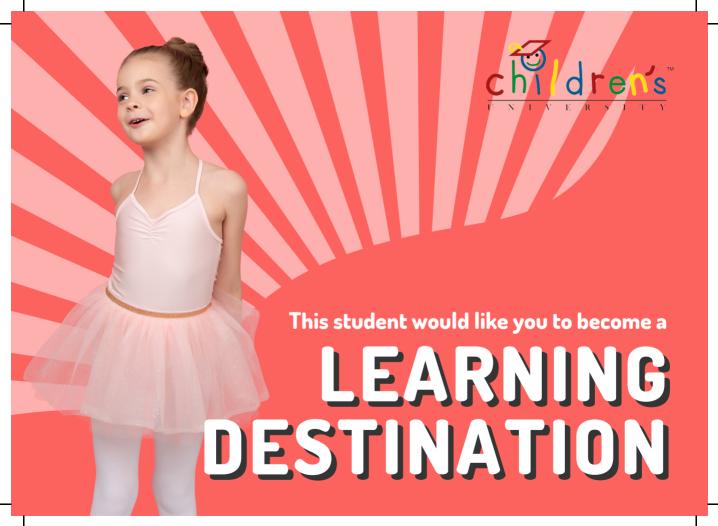

Children's University is a national programme that rewards 5 to 14 year olds for participating in voluntary learning activities! Students are provided with a Passport to Learning to collect stamps from Learning Destinations as proof of their learning.

Registering to become a Learning Destination is **free** and once registered, you'll recieve our Learning Destination Quality Mark and your activity will be visible on our website.