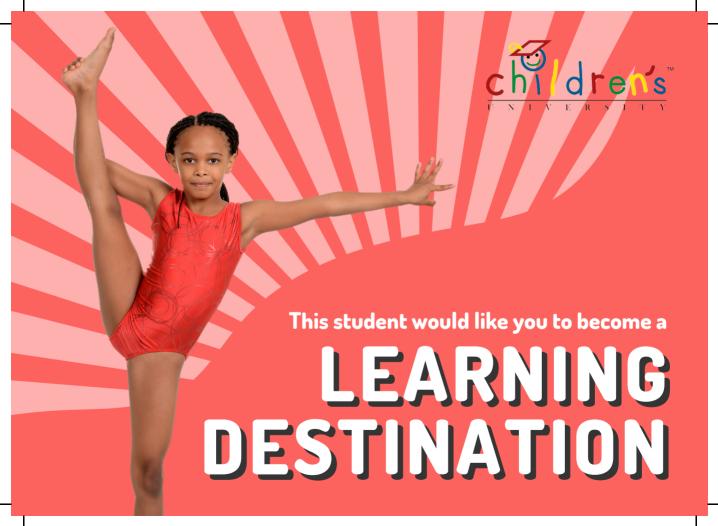

Children's University is a national programme that rewards 5 to 14 year olds for participating in voluntary learning activities! Students are provided with a Passport to Learning to collect stamps from Learning Destinations as proof of their learning.

Registering to become a Learning Destination is **free** and once registered, you'll recieve our Learning Destination Quality Mark and your activity will be visible on our website.