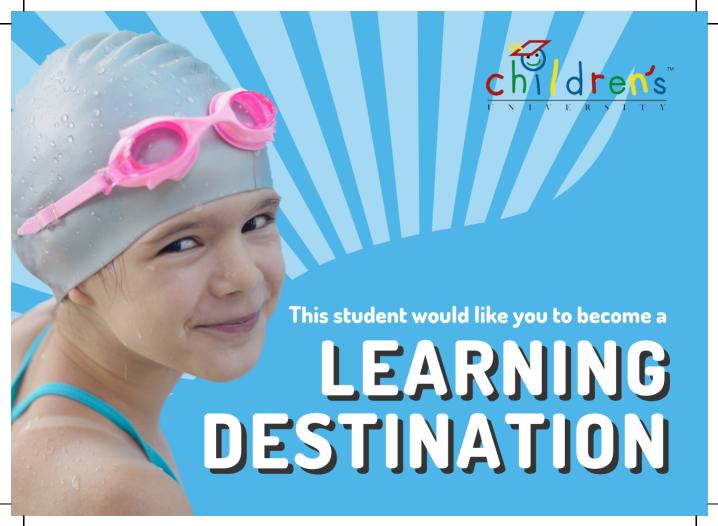

Children's University is a national programme that rewards 5 to 14 year olds for participating in voluntary learning activities! Students are provided with a Passport to Learning to collect stamps from Learning Destinations as proof of their learning.

Registering to become a Learning Destination is **free** and once registered, you'll recieve our Learning Destination Quality Mark and your activity will be visible on our website.